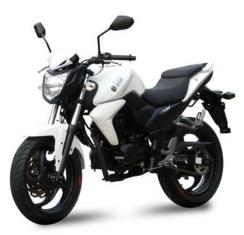

## WOLF SB250

| Motorcycle specifications    | WOLF SB250         |
|------------------------------|--------------------|
| Engine                       |                    |
| Engine type                  | 4-stroke           |
| cylinders                    | Single cylinder    |
| Displacement (bore x stroke) | 249.6 c.c          |
| Compression ratio            | 10.5:1             |
| Maximum power                | 25 ps/7500 rpm     |
| Maximum torque               | 2.35 kg.m/6000 rpm |
| Starter system               | Electric           |
| Transmission                 | speed transission  |
| Number of speed transmission | 6                  |
| Cooling                      | Liquid             |
| Fuel tank capacity           | 14L                |
| Starter system               | CDI                |
| Chassis                      |                    |
| Length x width x height      | 2005x790x1050      |
| Weel base                    | 1320               |
| Ground clearance             | 180                |
| Seat height                  | 790                |
| Dry weight                   | 173                |
| Front suspension             | Telescopic fork    |
| Rear suspension              | Swing arm          |
| Front brake                  | Discs              |
| Rear brake                   | Discs              |
| Front tyre                   | 110/70-17          |
| Rear tyre                    | 140/70-17          |
| Front light                  | 12V 60/55W x 1     |
| Rear lights                  | LED                |
|                              |                    |